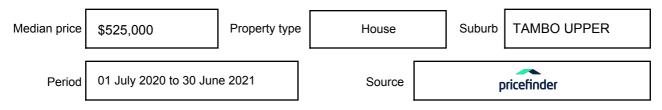

expressed as a single price, or as a price range with the difference between the upper and lower amounts not more than 10% of the lower amount.

This Statement of Information must be provided to a prospective buyer within two business days of a request and displayed at any open for inspection for the property for sale.

It is recommended that the address of the property being offered for sale be checked at

services.land.vic.gov.au/landchannel/content/addressSearch before being entered in this Statement of Information.

### Property offered for sale

Address Including suburb and postcode

894 STEPHENSON ROAD, TAMBO UPPER, VIC 3885

### Indicative selling price

For the meaning of this price see consumer.vic.gov.au/underquoting

Price Range:

\$580,000 to \$620,000

#### Median sale price



#### **Comparable property sales**

The estate agent or agent's representative reasonably believes that fewer than three comparable properties were sold within five kilometres of the property for sale in the last 18 months.

This Statement of Information was prepared on: