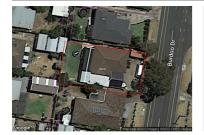

# 102 BURDOO DRIVE, GROVEDALE, VIC

**Indicative Selling Price** 

For the meaning of this price see consumer.vic.au/underquoting

Price Range:

\$649,000 to \$685,000

Provided by: Rachael Taylor, Hayeswinckle

## Property offered for sale

Address Including suburb and postcode

102 BURDOO DRIVE, GROVEDALE, VIC 3216