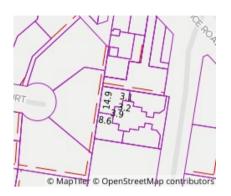

#### Property offered for sale

Address Including suburb and postcode

3/2 Beaumont Street, Vermont Vic 3133

| Add | dress of comparable property      | Price     | Date of sale |
|-----|-----------------------------------|-----------|--------------|
| 1   | 3/606 Mitcham Rd MITCHAM 3132     | \$638,000 | 27/06/2020   |
| 2   | 4/8 Grigg Av VERMONT 3133         | \$610,000 | 02/08/2020   |
| 3   | 3/482-484 Mitcham Rd MITCHAM 3132 | \$591,000 | 22/10/2020   |