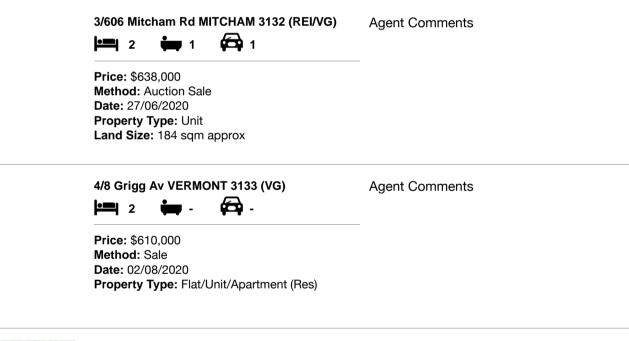

| Add | dress of comparable property      | Price     | Date of sale |
|-----|-----------------------------------|-----------|--------------|
| 1   | 3/606 Mitcham Rd MITCHAM 3132     | \$638,000 | 27/06/2020   |
| 2   | 4/8 Grigg Av VERMONT 3133         | \$610,000 | 02/08/2020   |
| 3   | 3/482-484 Mitcham Rd MITCHAM 3132 | \$591,000 | 22/10/2020   |