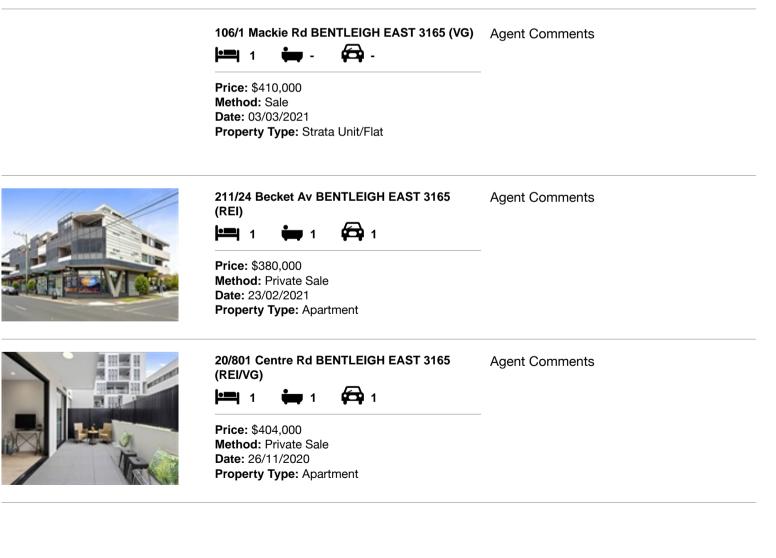

| Ado | dress of comparable property         | Price     | Date of sale |
|-----|--------------------------------------|-----------|--------------|
| 1   | 106/1 Mackie Rd BENTLEIGH EAST 3165  | \$410,000 | 03/03/2021   |
| 2   | 211/24 Becket Av BENTLEIGH EAST 3165 | \$380,000 | 23/02/2021   |
| 3   | 20/801 Centre Rd BENTLEIGH EAST 3165 | \$404,000 | 26/11/2020   |