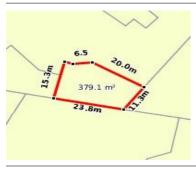

### 7/1 MAIRBURN RD, METUNG, VIC 3904

Sale Price

\$220,000

Sale Date: 02/06/2022

Distance from Property: 34m