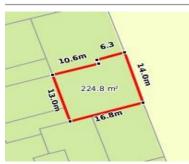

## 13/1 MAIRBURN RD, METUNG, VIC 3904

Sale Price

\$195,000

Sale Date: 30/11/2023

Distance from Property: 61m