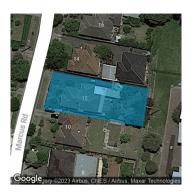

#### Property offered for sale

Address Including suburb and postcode

12 Marcus Road, Templestowe Lower Vic 3107

24/05/2023 15:19

**Property Type:** House **Land Size:** 753 sqm approx Agent Comments Indicative Selling Price \$1,250,000 - \$1,300,000 Median House Price March quarter 2023: \$1,515,000