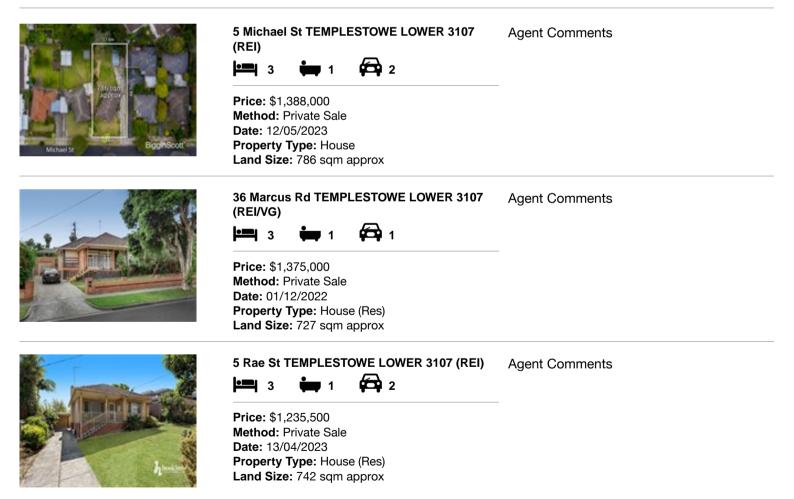

### Comparable property sales (\*Delete A or B below as applicable)

A\* These are the three properties sold within two kilometres of the property for sale in the last six months that the estate agent or agent's representative considers to be most comparable to the property for sale.

| Ade | dress of comparable property        | Price       | Date of sale |
|-----|-------------------------------------|-------------|--------------|
| 1   | 5 Michael St TEMPLESTOWE LOWER 3107 | \$1,388,000 | 12/05/2023   |
| 2   | 36 Marcus Rd TEMPLESTOWE LOWER 3107 | \$1,375,000 | 01/12/2022   |
| 3   | 5 Rae St TEMPLESTOWE LOWER 3107     | \$1,235,500 | 13/04/2023   |

# **Comparable Properties**