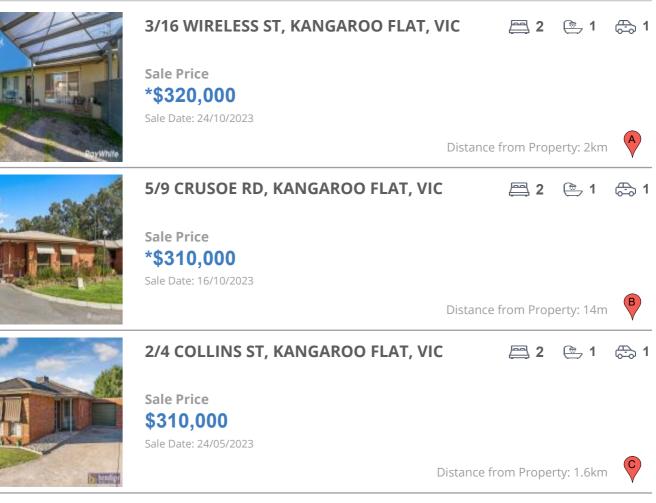

### **COMPARABLE PROPERTIES**

These are the three properties sold within five kilometres of the property for sale in the last 18 months that the estate agent or agent's representative considers to be most comparable to the property for sale.

### **Comparable property sales**

These are the three properties sold within five kilometres of the property for sale in the last 18 months that the estate agent or agent's representative considers to be most comparable to the property for sale.

| Address of comparable                     | Price      | Date of sale |
|-------------------------------------------|------------|--------------|
| 3/16 WIRELESS ST, KANGAROO FLAT, VIC 3555 | *\$320,000 | 24/10/2023   |
| 5/9 CRUSOE RD, KANGAROO FLAT, VIC 3555    | *\$310,000 | 16/10/2023   |
| 2/4 COLLINS ST, KANGAROO FLAT, VIC 3555   | \$310,000  | 24/05/2023   |