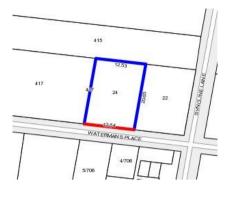

#### Property offered for sale

Address Including suburb or locality andpostcode

24 Watermans Place, Ballarat Central Vic 3350

### 24 Watermans Place, Ballarat Central Vic 3350

Rooms: Property Type: Agent Comments Indicative Selling Price \$345,000 - \$360,000 Median House Price June quarter 2018: \$432,500