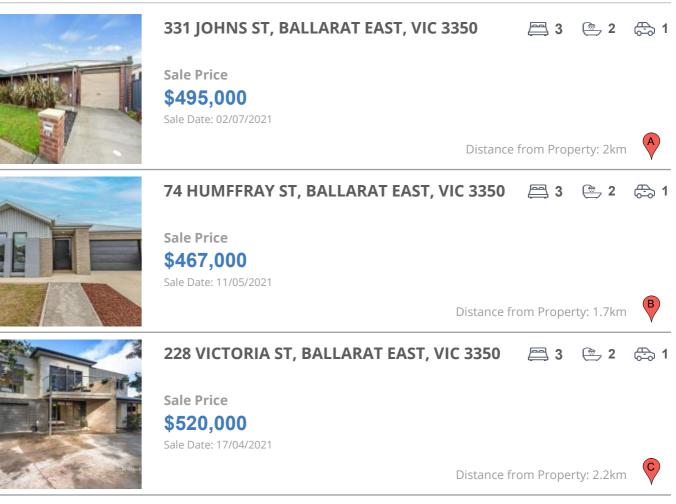

## **COMPARABLE PROPERTIES**

These are the three properties sold within five kilometres of the property for sale in the last 18 months that the estate agent or agent's representative considers to be most comparable to the property for sale.

#### **Comparable property sales**

These are the three properties sold within five kilometres of the property for sale in the last 18 months that the estate agent or agent's representative considers to be most comparable to the property for sale.

| Address of comparable property           | Price     | Date of sale |
|------------------------------------------|-----------|--------------|
| 331 JOHNS ST, BALLARAT EAST, VIC 3350    | \$495,000 | 02/07/2021   |
| 74 HUMFFRAY ST, BALLARAT EAST, VIC 3350  | \$467,000 | 11/05/2021   |
| 228 VICTORIA ST, BALLARAT EAST, VIC 3350 | \$520,000 | 17/04/2021   |