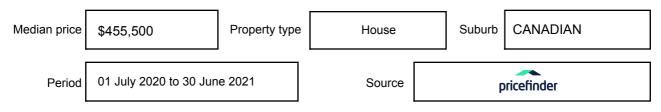

## **MEDIAN SALE PRICE**

## CANADIAN, VIC, 3350

**Indicative Selling Price** 

Price Range:

Suburb Median Sale Price (House)

\$455,500

01 July 2020 to 30 June 2021

Provided by: pricefinder

Provided by: Penny Shields, PRDnationwide Ballarat

#### Median sale price