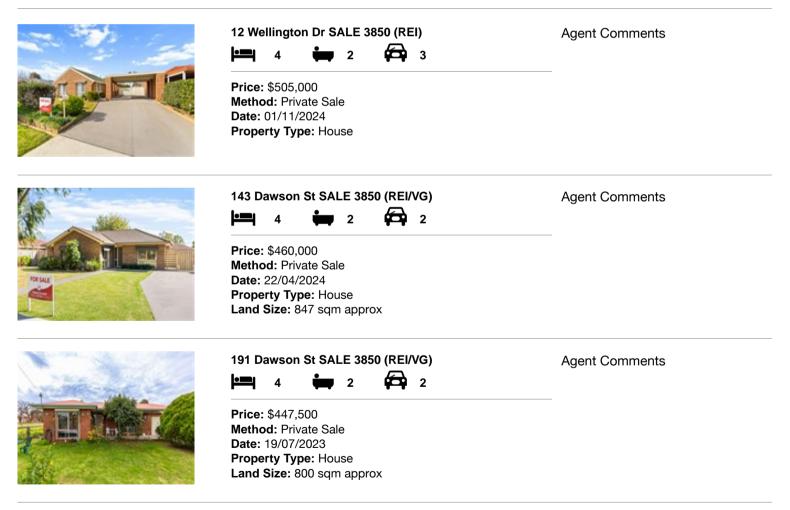

#### Comparable property sales (\*Delete A or B below as applicable)

A\* These are the three properties sold within five kilometres of the property for sale in the last 18 months that the estate agent or agent's representative considers to be most comparable to the property for sale.

| Ado | dress of comparable property | Price     | Date of sale |
|-----|------------------------------|-----------|--------------|
| 1   | 12 Wellington Dr SALE 3850   | \$505,000 | 01/11/2024   |
| 2   | 143 Dawson St SALE 3850      | \$460,000 | 22/04/2024   |
| 3   | 191 Dawson St SALE 3850      | \$447,500 | 19/07/2023   |