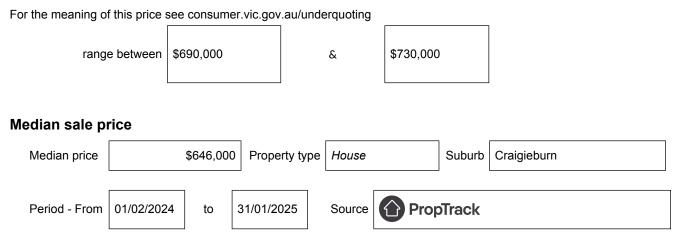

# Statement of Information Single residential property located in the Melbourne metropolitan area

Section 47AF of the Estate Agents Act 1980

### Property offered for sale

Address Including suburb and postcode

43 Kosciuszko Drive, Craigieburn, Vic 3064

### Indicative selling price



## Comparable property sales (\*Delete A or B below as applicable)

A\* These are the three properties sold within two kilometres of the property for sale in the last six months that the estate agent or agent's representative considers to be most comparable to the property for sale.

| Address of comparable property | Price | Date of sale |
|--------------------------------|-------|--------------|
| 1                              | \$    |              |
| 2                              | \$    |              |
| 3                              | \$    |              |

#### OR

**B**\* The estate agent or agent's representative reasonably believes that fewer than three comparable properties were sold within within two kilometres of the property for sale in the last six months.

This Stat