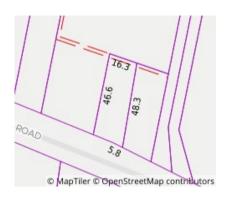

| This Statement of Information was prepared on: | 02/10/2024 12:03 |
|------------------------------------------------|------------------|

Property Type: House Land Size: 794 sqm approx **Agent Comments** 