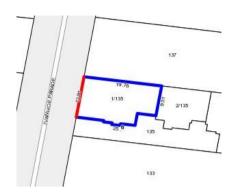

#### Section 47AF of the Estate Agents Act 1980

| <b>Property</b> | y offered | for sale |
|-----------------|-----------|----------|
|-----------------|-----------|----------|

| A 1.1                |                                        |
|----------------------|----------------------------------------|
| Address              | 1/135 Ivanhoe Parade, Ivanhoe Vic 3079 |
| Including suburb and |                                        |
| postcode             |                                        |
| postodae             |                                        |
|                      |                                        |
|                      |                                        |
|                      |                                        |