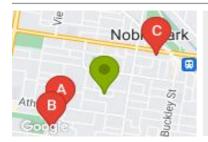

# **COMPARABLE PROPERTIES**

These are the three properties sold within two kilometres of the property for sale in the last six months that the estate agent or agent's representative considers to be most comparable to the property for sale.

# 7/90 ATHOL RD, SPRINGVALE SOUTH, VIC

**Sale Price** 

\$630,000

Sale Date: 28/10/2023

Distance from Property: 631m

#### 3/5 LEOPOLD AVE, SPRINGVALE SOUTH, VIC

**Sale Price** 

\$625,000

Sale Date: 09/09/2023

Distance from Property: 853m

4/17 JOY PDE, NOBLE PARK, VIC 3174

**Sale Price** 

\*\$625,000

Sale Date: 25/01/2024

Distance from Property: 881m

#### Comparable property sales

These are the three properties sold within two kilometres of the property for sale in the last six months that the estate agent or agent's representative considers to be most comparable to the property for sale.

| Address of comparable property              | Price      | Date of sale |
|---------------------------------------------|------------|--------------|
| 7/90 ATHOL RD, SPRINGVALE SOUTH, VIC 3172   | \$630,000  | 28/10/2023   |
| 3/5 LEOPOLD AVE, SPRINGVALE SOUTH, VIC 3172 | \$625,000  | 09/09/2023   |
| 4/17 JOY PDE, NOBLE PARK, VIC 3174          | *\$625,000 | 25/01/2024   |