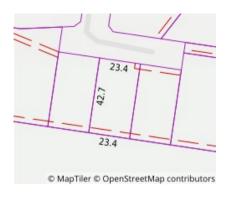

# Property offered for sale

| Address               | 8 Morilla Court, Gisborne Vic 3437 |
|-----------------------|------------------------------------|
| Including suburb or   |                                    |
| locality and postcode |                                    |
|                       |                                    |
|                       |                                    |

| This Statement of Information was prepared on: | 16/09/2020 11:08 |
|------------------------------------------------|------------------|

Property Type: House

Land Size: 994.396 sqm approx

Agent Comments