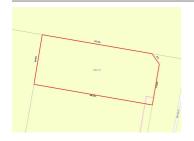

# 26 BOURKE DRIVE, BENALLA, VIC 3672 🕮 - 🕾 - 😂 -

**Indicative Selling Price** 

For the meaning of this price see consumer.vic.au/underquoting

Single Price:

\$185,000

| Address<br>Including suburb and<br>postcode | 26 BOURKE DRIVE BENALLA VIC 3672 |  |
|---------------------------------------------|----------------------------------|--|
|---------------------------------------------|----------------------------------|--|