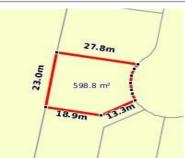

#### **COMPARABLE PROPERTIES**

These are the three properties sold within five kilometres of the property for sale in the last 18 months that the estate agent or agent's representative considers to be most comparable to the property for sale.

#### Comparable property sales

These are the three properties sold within five kilometres of the property for sale in the last 18 months that the estate agent or agent's representative considers to be most comparable to the property for sale.

| Address of comparable property               | Price      | Date of sale |
|----------------------------------------------|------------|--------------|
| 24 LIVINGSTON BVD, BENALLA, VIC 3672         | \$190,000  | 01/06/2022   |
| 12 EVERLY CRT, BENALLA, VIC 3672             | \$180,000  | 15/10/2022   |
| LIVINGSTON LIVINGSTON BVD, BENALLA, VIC 3672 | *\$180,000 | 27/04/2023   |