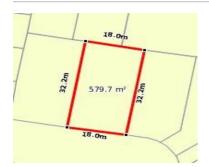

# 26 BOURKE DRIVE, BENALLA, VIC 3672 🕮 - 🕾 - 😂 -

**Indicative Selling Price** 

For the meaning of this price see consumer.vic.au/underquoting

Single Price:

\$185,000

| Address<br>Including suburb and<br>postcode | 26 BOURKE DRIVE BENALLA VIC 3672 |  |
|---------------------------------------------|----------------------------------|--|
|---------------------------------------------|----------------------------------|--|