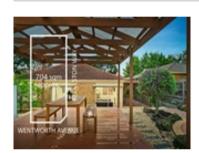

| Ad | dress of comparable property       | Price     | Date of sale |
|----|------------------------------------|-----------|--------------|
| 1  | 32 Wentworth Av ROWVILLE 3178      | \$850,000 | 21/11/2017   |
| 2  | 15 Caloola Ct ROWVILLE 3178        | \$821,000 | 06/02/2018   |
| 3  | 15 Viewgrand Rise LYSTERFIELD 3156 | \$782,000 | 17/02/2018   |

## Comparable Properties

32 Wentworth Av ROWVILLE 3178 (REI)

**6** 

Price: \$850.000

Method: Sold Before Auction

Date: 21/11/2017

Rooms: -

Property Type: House (Res) Land Size: 704 sqm approx