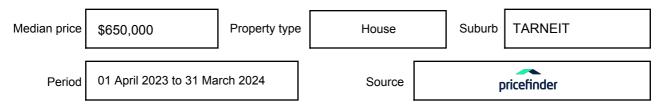

may be expressed as a single price, or as a price range with the difference between the upper and lower amounts not more than 10% of the lower amount.

This Statement of Information must be provided to a prospective buyer within two business days of a request and displayed at any open for inspection for the property for sale.

It is recommended that the address of the property being offered for sale be checked at

services.land.vic.gov.au/landchannel/content/addressSearch before being entered in this Statement of Information.

## Property offered for sale

Address Including suburb and postcode

8 ORIGIN DRIVE, TARNEIT, VIC 3029

## Indicative selling price

For the meaning of this price see consumer.vic.gov.au/underquoting

Price Range:

\$1,100,000 to \$1,200,000

#### Median sale price



#### **Comparable property sales**

These are the three properties sold within two kilometres of the property for sale in the last six months that the estate agent or agent's representative considers to be most comparable to the property for sale.

| Address of comparable property      | Price        | Date of sale |
|-------------------------------------|--------------|--------------|
| 21 LABERO DR, TARNEIT, VIC 3029     | *\$1,125,000 | 23/02/2024   |
| 38 NAVIGATION RD, TARNEIT, VIC 3029 | \$1,150,000  | 09/07/2023   |
| 31 PADMA BVD, TARNEIT, VIC 3029     | \$1,100,000  | 04/04/2023   |

This Statement of Information was prepared on: 30/

30/04/2024