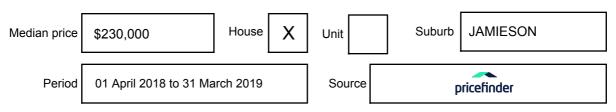

Information may be expressed as a single price, or as a price range with the difference between the upper and lower amounts not more than 10% of the lower amount.

This Statement of Information must be provided to a prospective buyer within two business days of a request and displayed at any open for inspection for the property for sale.

It is recommended that the address of the property being offered for sale be checked at

services.land.vic.gov.au/landchannel/content/addressSearch before being entered in this Statement of Information.

## Property offered for sale

Address Including suburb and postcode

16 OUTLOOK DRIVE, JAMIESON, VIC 3723

## Indicative selling price

For the meaning of this price see consumer.vic.gov.au/underquoting

Single Price:

\$295,000

#### Median sale price



#### **Comparable property sales**

The estate agent or agent's representative reasonably believes that fewer than three comparable properties were sold within five kilometres of the property for sale in the last 18 months.

| Address of comparable property | Price     | Date of sale |
|--------------------------------|-----------|--------------|
| 19 BANK ST, JAMIESON, VIC 3723 | \$280,000 | 22/05/2018   |