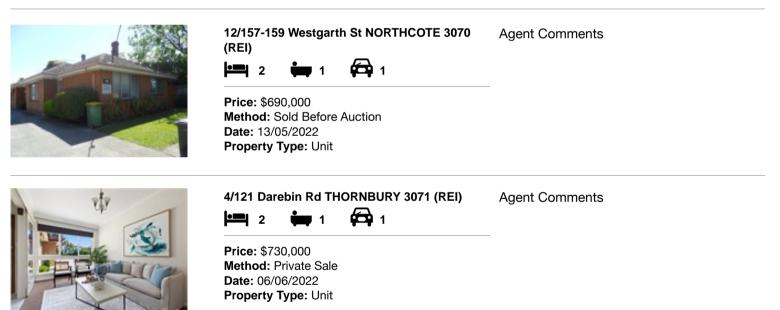

#### Comparable property sales (\*Delete A or B below as applicable)

A\* These are the three properties sold within two kilometres of the property for sale in the last sixmonths that the estate agent or agent's representative considers to be most comparable to the property for sale.

| Ad | dress of comparable property           | Price     | Date of sale |
|----|----------------------------------------|-----------|--------------|
| 1  | 12/157-159 Westgarth St NORTHCOTE 3070 | \$690,000 | 13/05/2022   |
| 2  | 4/121 Darebin Rd THORNBURY 3071        | \$730,000 | 06/06/2022   |
| 3  |                                        |           |              |