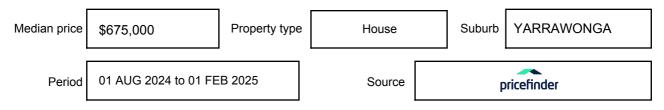

y be expressed as a single price, or as a price range with the difference between the upper and lower amounts not more than 10% of the lower amount.

This Statement of Information must be provided to a prospective buyer within two business days of a request and displayed at any open for inspection for the property for sale.

It is recommended that the address of the property being offered for sale be checked at

services.land.vic.gov.au/landchannel/content/addressSearch before being entered in this Statement of Information.

### Property offered for sale

Address Including suburb and postcode

56 LYNCH STREET, YARRAWONGA, VIC 3730

### Indicative selling price

For the meaning of this price see consumer.vic.gov.au/underquoting

Single Price:

\$650,000 - \$679,000

#### Median sale price



#### **Comparable property sales**

The estate agent or agent's representative reasonably believes that fewer than three comparable properties were sold within five kilometres of the property for sale in the last 18 months.

This Statement of Information was prepared on: