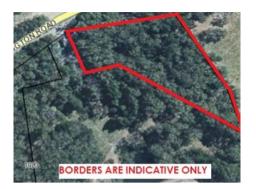

## Section 474F of the Estate Agents Act 1980

|                                                                                                                                                                                                                        |                                         |                 | 3      | ection 47 Ar | Of the Estate A                             | genis Act 1900 |
|------------------------------------------------------------------------------------------------------------------------------------------------------------------------------------------------------------------------|-----------------------------------------|-----------------|--------|--------------|---------------------------------------------|----------------|
| Property offered for s                                                                                                                                                                                                 | sale                                    |                 |        |              |                                             |                |
| Address<br>Including suburb and<br>postcode                                                                                                                                                                            | 1930 Wellington Road, Clematis Vic 3782 |                 |        |              |                                             |                |
| Indicative selling price                                                                                                                                                                                               | ce                                      |                 |        |              |                                             |                |
| For the meaning of this p                                                                                                                                                                                              | orice see co                            | nsumer.vic.gov. | au/und | erquoting    |                                             |                |
| Range between \$500,000                                                                                                                                                                                                |                                         | &               | \$5    | 50,000       |                                             |                |
| Median sale price*                                                                                                                                                                                                     |                                         |                 |        |              |                                             |                |
| Median price                                                                                                                                                                                                           | He                                      | ouse            | Unit   |              | Suburb                                      | lematis        |
| Period - From                                                                                                                                                                                                          | to                                      |                 |        | Source       |                                             |                |
| Comparable property sales (*Delete A or B below as applicable)                                                                                                                                                         |                                         |                 |        |              |                                             |                |
| A* These are the three properties sold within two kilometres of the property for sale in the last six months that the estate agent or agent's representative considers to be most comparable to the property for sale. |                                         |                 |        |              |                                             |                |
| Address of comparable property                                                                                                                                                                                         |                                         |                 |        |              | Price                                       | Date of sale   |
| 1                                                                                                                                                                                                                      |                                         |                 |        |              |                                             |                |
| 2                                                                                                                                                                                                                      |                                         |                 |        |              |                                             |                |
| 3                                                                                                                                                                                                                      |                                         |                 |        |              |                                             |                |
| OR                                                                                                                                                                                                                     |                                         |                 |        |              |                                             |                |
|                                                                                                                                                                                                                        |                                         |                 |        |              | hat fewer than thre<br>le in the last six m |                |