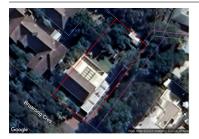

## 1 BRUARONG CRESCENT, FRANKSTON 🕮 4 🕒 2 🚓 2

**Indicative Selling Price** 

For the meaning of this price see consumer.vic.au/underquoting

Price Range:

\$1,380,000 to \$1,480,000

Provided by: Adam Hanley, Impact Realty Group

### Property offered for sale

Address Including suburb and postcode

1 BRUARONG CRESCENT, FRANKSTON SOUTH, VIC 3199