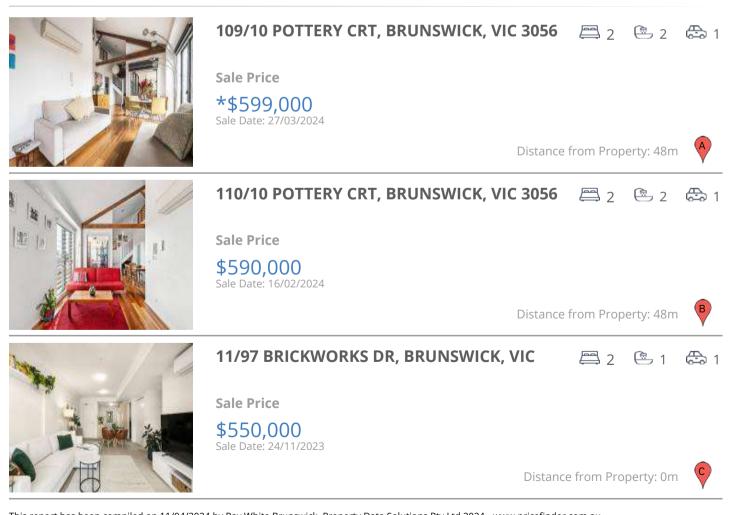

# **COMPARABLE PROPERTIES**

These are the three properties sold within two kilometres of the property for sale in the last six months that the estate agent or agent's representative considers to be most comparable to the property for sale.

#### Comparable property sales

These are the three properties sold within two kilometres of the property for sale in the last six months that the estate agent or agent's representative considers to be most comparable to the property for sale.

| Address of comparable property           | Price      | Date of sale |
|------------------------------------------|------------|--------------|
| 109/10 POTTERY CRT, BRUNSWICK, VIC 3056  | *\$599,000 | 27/03/2024   |
| 110/10 POTTERY CRT, BRUNSWICK, VIC 3056  | \$590,000  | 16/02/2024   |
| 11/97 BRICKWORKS DR, BRUNSWICK, VIC 3056 | \$550,000  | 24/11/2023   |