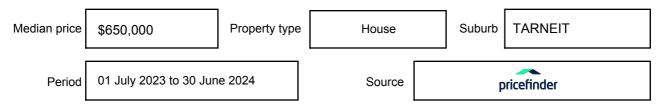

be expressed as a single price, or as a price range with the difference between the upper and lower amounts not more than 10% of the lower amount.

This Statement of Information must be provided to a prospective buyer within two business days of a request and displayed at any open for inspection for the property for sale.

It is recommended that the address of the property being offered for sale be checked at

services.land.vic.gov.au/landchannel/content/addressSearch before being entered in this Statement of Information.

### Property offered for sale

Address Including suburb and postcode

15 TRAJECTORY DRIVE, TARNEIT, VIC 3029

### Indicative selling price

For the meaning of this price see consumer.vic.gov.au/underquoting

Price Range:

\$720,000 to \$740,000

#### Median sale price



#### **Comparable property sales**

These are the three properties sold within two kilometres of the property for sale in the last six months that the estate agent or agent's representative considers to be most comparable to the property for sale.

| Address of comparable property   | Price     | Date of sale |
|----------------------------------|-----------|--------------|
| 22 CRIB ST, TARNEIT, VIC 3029    | \$749,900 | 21/05/2024   |
| 19 PRIMARY RD, TARNEIT, VIC 3029 | \$800,000 | 16/04/2024   |
| 6 LEGION AVE, TARNEIT, VIC 3029  | \$830,000 | 22/05/2024   |

This Statement of Information was prepared on: 18