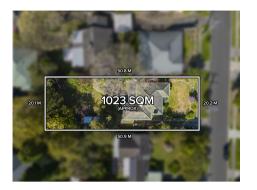

#### Property offered for sale

Including suburb and postcode

Address 6 Plumer Street, Croydon Vic 3136

08/11/2022 14:20

**Property Type:** house **Land Size:** 1023 sqm approx Agent Comments Carl Payne 0397353300 0413589800 cpayne@barryplant.com.au

Indicative Selling Price \$760,000 - \$820,000 Median House Price Year ending September 2022: \$903,000