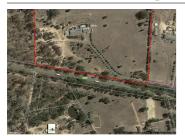

# 1761 MCIVOR HIGHWAY, LONGLEA, VIC 🕮 - 🧁 -

**Indicative Selling Price** 

For the meaning of this price see consumer.vic.au/underquoting

**Price Range:** 

\$790,000 to \$860,000

Provided by: Briohny Mitchell, PRD Nationwide Bendigo

# Property offered for sale

Address Including suburb and postcode

1761 MCIVOR HIGHWAY, LONGLEA, VIC 3551