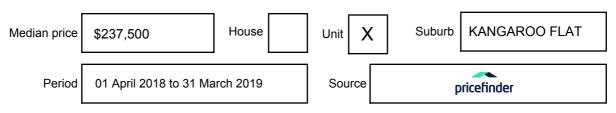

e expressed as a single price, or as a price range with the difference between the upper and lower amounts not more than 10% of the lower amount.

This Statement of Information must be provided to a prospective buyer within two business days of a request and displayed at any open for inspection for the property for sale.

It is recommended that the address of the property being offered for sale be checked at

services.land.vic.gov.au/landchannel/content/addressSearch before being entered in this Statement of Information.

#### Property offered for sale

Address Including suburb and postcode

2/37 SHORT STREET, KANGAROO FLAT, VIC 3555

#### Indicative selling price

For the meaning of this price see consumer.vic.gov.au/underquoting

Price Range:

240,000 to 260,000

#### Median sale price



#### **Comparable property sales**

These are the three properties sold within five kilometres of the property for sale in the last 18 months that the estate agent or agent's representative considers to be most comparable to the property for sale.

| Address of comparable property            | Price      | Date of sale |
|-------------------------------------------|------------|--------------|
| 1/75 SYMONDS ST, GOLDEN SQUARE, VIC 3555  | \$265,000  | 25/02/2019   |
| 1/189 HIGH ST, KANGAROO FLAT, VIC 3555    | *\$250,000 | 19/02/2019   |
| 4/7 CARPENTER ST, KANGAROO FLAT, VIC 3555 | \$240,000  | 21/12/2018   |