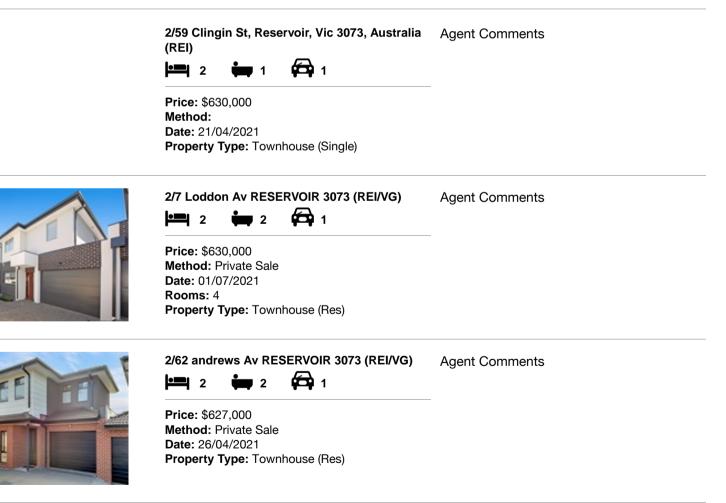

#### Comparable property sales (\*Delete A or B below as applicable)

A\* These are the three properties sold within two kilometres of the property for sale in the last six months that the estate agent or agent's representative considers to be most comparable to the property for sale.

| Ade | dress of comparable property                    | Price     | Date of sale |
|-----|-------------------------------------------------|-----------|--------------|
| 1   | 2/59 Clingin St, Reservoir, Vic 3073, Australia | \$630,000 | 21/04/2021   |
| 2   | 2/7 Loddon Av RESERVOIR 3073                    | \$630,000 | 01/07/2021   |
| 3   | 2/62 andrews Av RESERVOIR 3073                  | \$627,000 | 26/04/2021   |