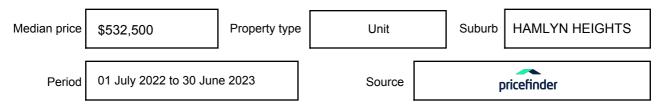

ressed as a single price, or as a price range with the difference between the upper and lower amounts not more than 10% of the lower amount.

This Statement of Information must be provided to a prospective buyer within two business days of a request and displayed at any open for inspection for the property for sale.

It is recommended that the address of the property being offered for sale be checked at

services.land.vic.gov.au/landchannel/content/addressSearch before being entered in this Statement of Information.

### Property offered for sale

Address Including suburb and postcode

2/5 SHERIDAN STREET, HAMLYN HEIGHTS, VIC 3215

### Indicative selling price

For the meaning of this price see consumer.vic.gov.au/underquoting

Price Range:

\$849,000 to \$889,000

#### Median sale price



#### **Comparable property sales**

The estate agent or agent's representative reasonably believes that fewer than three comparable properties were sold within five kilometres of the property for sale in the last 18 months.

This Statement of Information was prepared on: