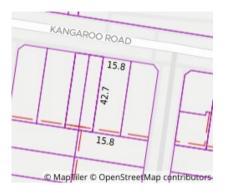

### Property offered for sale

Address Including suburb and postcode

44 Kangaroo Road, Murrumbeena Vic 3163

# 44 Kangaroo Road, Murrumbeena Vic 3163

Property Type: Divorce/Estate/Family Transfers Land Size: 676 sqm approx Agent Comments Indicative Selling Price \$1,425,000 - \$1,550,000 Median House Price March quarter 2025: \$1,401,000