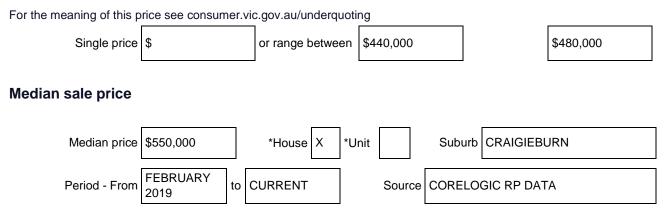

#### Indicative selling price

### **Comparable property sales**

B\*

The estate agent or agent's representative reasonably believes that fewer than three comparable properties were sold within two kilometres of the property for sale in the last six months.

Property data source: CORELOGIC RP DATA. Generated on 11<sup>TH</sup> OF JUNE 2019..