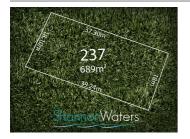

# 11 KINGFISHER ROAD, BAIRNSDALE, VIC 🕮 - 🕒 - 😂 -

**Indicative Selling Price** 

For the meaning of this price see consumer.vic.au/underquoting

Single Price: \$415,000

11 KINGFISHER ROAD, BAIRNSDALE, VIC 3875

### Indicative selling price

For the meaning of this price see consumer.vic.gov.au/underguoting

| Single Price: | \$415,000 |
|---------------|-----------|
| Single Price: | \$415,000 |