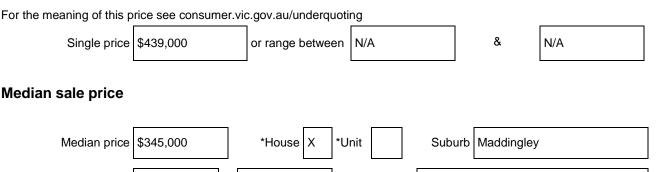

# STATEMENT OF INFORMATION Single residential property located in the Melbourne metropolitan area.

## Sections 47AF of the Estate Agents Act 1980

Source Core Logic / RP data

### Property offered for sale

Address Including suburb and 8 Dewar Crescent, Maddingley 3340 postcode

### Indicative selling price



#### **Comparable property sales**

Period - From Dec 2016

**A**<sup>\*</sup> These are the three properties sold within two kilometres of the property for sale in the last six months that the estate agent or agent's representative considers to be most comparable to the property for sale.

to May 2017

| Address of comparable property            | Price     | Date of sale |
|-------------------------------------------|-----------|--------------|
| 22 Moonglow Crescent, Maddingley VIC 3340 | \$429,000 | 1 Aug 2017   |
| 37 Tilley Drive Maddingley VIC 3340       | \$420,000 | 19 Jun 2017  |
| 80 Stonehill Drive Maddingley VIC 3340    | \$428,000 | 7 Jun 2017   |