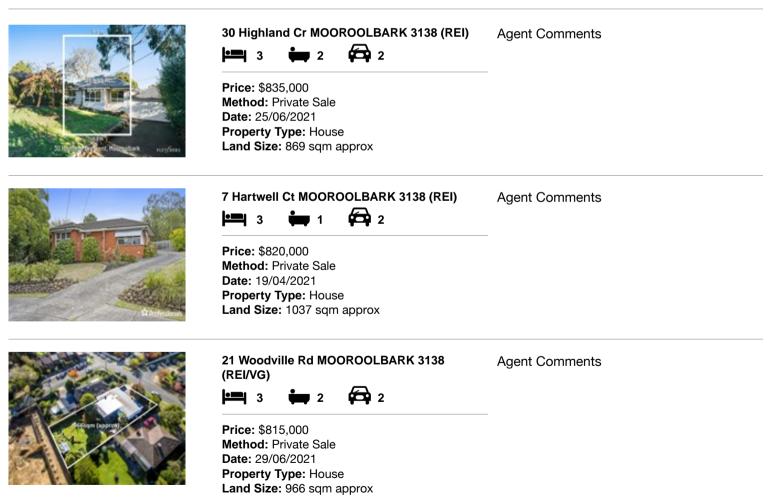

#### Comparable property sales (\*Delete A or B below as applicable)

A\* These are the three properties sold within two kilometres of the property for sale in the last six months that the estate agent or agent's representative considers to be most comparable to the property for sale.

| Ad | dress of comparable property     | Price     | Date of sale |
|----|----------------------------------|-----------|--------------|
| 1  | 30 Highland Cr MOOROOLBARK 3138  | \$835,000 | 25/06/2021   |
| 2  | 7 Hartwell Ct MOOROOLBARK 3138   | \$820,000 | 19/04/2021   |
| 3  | 21 Woodville Rd MOOROOLBARK 3138 | \$815,000 | 29/06/2021   |