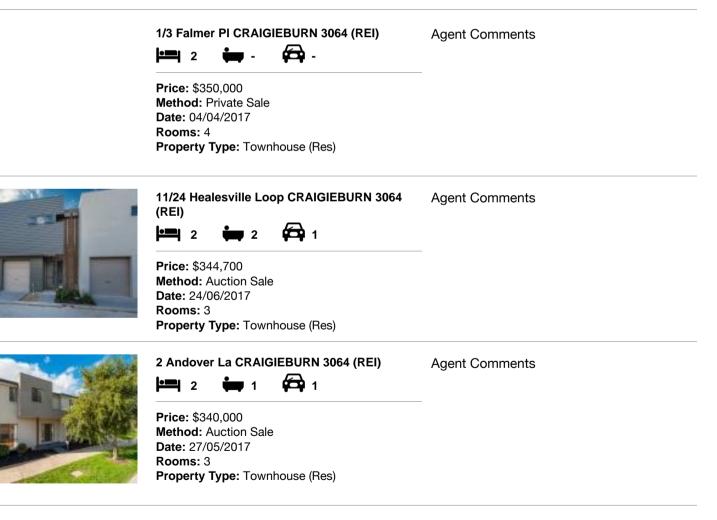

#### Comparable property sales (\*Delete A or B below as applicable)

A\* These are the three properties sold within two kilometres of the property for sale in the last six months that the estate agent or agent's representative considers to be most comparable to the property for sale.

| Ade | dress of comparable property            | Price     | Date of sale |
|-----|-----------------------------------------|-----------|--------------|
| 1   | 1/3 Falmer PI CRAIGIEBURN 3064          | \$350,000 | 04/04/2017   |
| 2   | 11/24 Healesville Loop CRAIGIEBURN 3064 | \$344,700 | 24/06/2017   |
| 3   | 2 Andover La CRAIGIEBURN 3064           | \$340,000 | 27/05/2017   |

# **Comparable Properties**

Account - hockingstuart | P: 03 9471 1100 | F: 03 9471 4053

propertydata