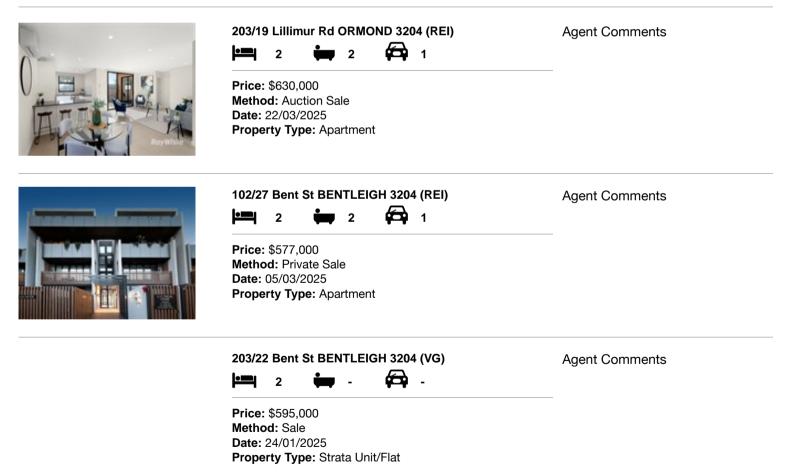

| Ado | dress of comparable property   | Price     | Date of sale |
|-----|--------------------------------|-----------|--------------|
| 1   | 203/19 Lillimur Rd ORMOND 3204 | \$630,000 | 22/03/2025   |
| 2   | 102/27 Bent St BENTLEIGH 3204  | \$577,000 | 05/03/2025   |
| 3   | 203/22 Bent St BENTLEIGH 3204  | \$595,000 | 24/01/2025   |