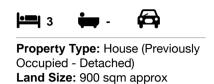

14 Gould Tce MARYSVILLE 3779 (REI/VG)

3

Price: \$715,000 Method: Private Sale Date: 21/02/2024 Property Type: House Land Size: 1000 sqm approx **Agent Comments** 

The estate agent or agent's representative reasonably believes that fewer than three comparable properties were sold within five kilometres of the property for sale in the last eighteen months.