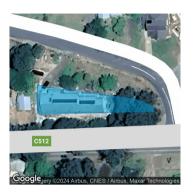

#### Section 47AF of the Estate Agents Act 1980

| Property offered for sale |
|---------------------------|
|---------------------------|

| Address               | 1 Barton Avenue, Marysville Vic 3779 |
|-----------------------|--------------------------------------|
| Including suburb or   |                                      |
| locality and postcode |                                      |
|                       |                                      |
|                       |                                      |
|                       |                                      |