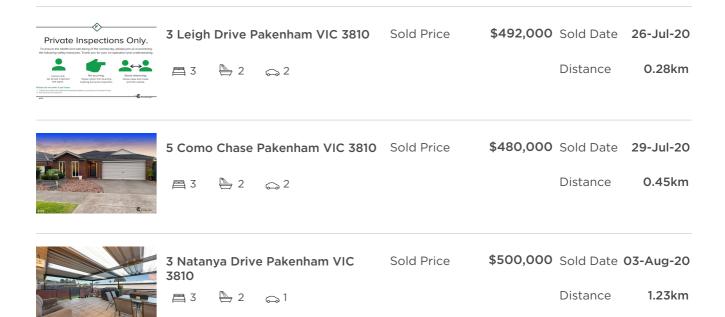

### Comparable property sales (\*Delete A or B below as applicable)

**A\*** These are the three properties sold within two kilometres of the property for sale in the last 6 months that the estate agent or agent's representative considers to be most comparable to the property for sale.

| Address of comparable property    | Price     | Date of sale |
|-----------------------------------|-----------|--------------|
| 3 Leigh Drive Pakenham VIC 3810   | \$492,000 | 26-Jul-20    |
| 5 Como Chase Pakenham VIC 3810    | \$480,000 | 29-Jul-20    |
| 3 Natanya Drive Pakenham VIC 3810 | \$500,000 | 03-Aug-20    |