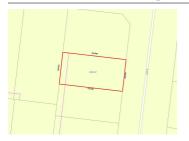

## 12 CLEF STREET, STRATHTULLOH, VIC 🕮 4 🕒 2 😂 1

**Indicative Selling Price** 

For the meaning of this price see consumer.vic.au/underquoting

**Price Range:** 

\$499,000 to \$548,000

Provided by: Ankit Arora, 361 Degrees Real Estate

### Property offered for sale

Address Including suburb and postcode

12 CLEF STREET, STRATHTULLOH, VIC 3338