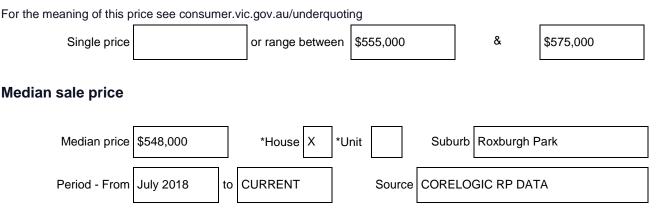

# STATEMENT OF INFORMATION Single residential property located in the Melbourne metropolitan area.

# Sections 47AF of the Estate Agents Act 1980

### Property offered for sale

Address Including suburb and 9 GELLION PLACE ROXBURGH PARK postcode

# Indicative selling price



### **Comparable property sales**

These are the three properties sold within two kilometres of the property for sale in the last six months that the estate agent or agent's representative considers to be most comparable to the property for sale.

| Address of comparable property               | Price     | Date of sale |
|----------------------------------------------|-----------|--------------|
| 32 Cambridge Crescent Roxburgh Park – 1.90km | \$575,000 | 12/05/2018   |
| 3 Truscott Avenue Roxburgh Park – 1.60km     | \$560,000 | 28/07/2018   |
| 9 Woodworth Court Roxburgh Park – 0.93km     | \$578,000 | 23/06/2018   |

Property data source: CORELOGIC RP DATA. Generated on 14<sup>th</sup> November 2018.