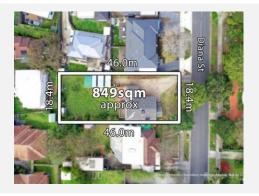

#### \$777,000

2 Diana Street, Croydon, Victoria

**DATE:** 09.10.2018

**PROPERTY TYPE:** House

849 sqm ×