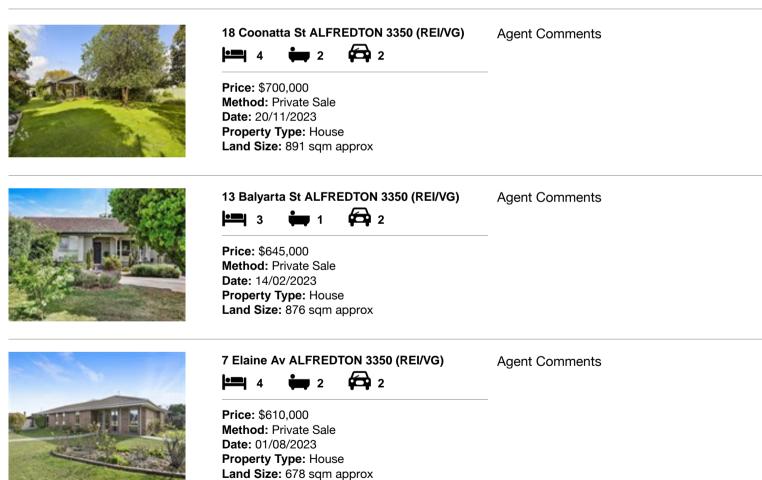

#### Comparable property sales (\*Delete A or B below as applicable)

A\* These are the three properties sold within five kilometres of the property for sale in the last 18 months that the estate agent or agent's representative considers to be most comparable to the property for sale.

| Ado | dress of comparable property  | Price     | Date of sale |
|-----|-------------------------------|-----------|--------------|
| 1   | 18 Coonatta St ALFREDTON 3350 | \$700,000 | 20/11/2023   |
| 2   | 13 Balyarta St ALFREDTON 3350 | \$645,000 | 14/02/2023   |
| 3   | 7 Elaine Av ALFREDTON 3350    | \$610,000 | 01/08/2023   |