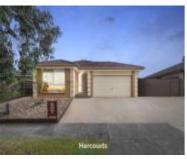

15 ILANI ST, EPPING, VIC 3076

Sale Price

\$850,000

Sale Date: 20/06/2024

Distance from Property: 431m

2 LAMBETH CRT, EPPING, VIC 3076

Sale Price

\$850,000

Sale Date: 02/04/2024

Distance from Property: 579m

6 SOMERSET ST, EPPING, VIC 3076

**Sale Price** 

\$800.000

Sale Date: 16/03/2024

Distance from Property: 282m

| Address of comparable property  | Price     | Date of sale |
|---------------------------------|-----------|--------------|
| 15 ILANI ST, EPPING, VIC 3076   | \$850,000 | 20/06/2024   |
| 2 LAMBETH CRT, EPPING, VIC 3076 | \$850,000 | 02/04/2024   |
| 6 SOMERSET ST, EPPING, VIC 3076 | \$800,000 | 16/03/2024   |