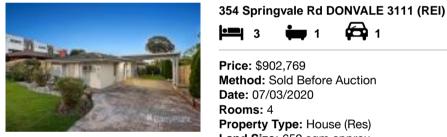

| Address of comparable property |                                | Price     | Date of sale |
|--------------------------------|--------------------------------|-----------|--------------|
| 1                              | 354 Springvale Rd DONVALE 3111 | \$902,769 | 07/03/2020   |
| 2                              | 260 Mitcham Rd MITCHAM 3132    | \$900,000 | 22/12/2019   |
| 3                              | 35 Efron St NUNAWADING 3131    | \$863,000 | 12/11/2019   |

# **Comparable Properties**

•**•** 3 **D** 1

260 Mitcham Rd MITCHAM 3132 (VG)

Price: \$902,769 Method: Sold Before Auction

Date: 07/03/2020 Rooms: 4 Property Type: House (Res) Land Size: 659 sqm approx

Agent Comments