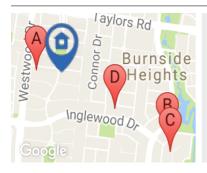

### **OMPARABLE PROPERTIES**

20 COMO AVE, BURNSIDE HEIGHTS, VIC 3023 🕮 3 🕒 2 🚓 2

Sale Price

\$585,000

Sale Date: 01/12/2016

Distance from Property: 167m

27 BLAXLAND ST, BURNSIDE HEIGHTS, VIC

Sale Price

\$593,000

Sale Date: 15/11/2016

Distance from Property: 791m

7 LAWSON PL, BURNSIDE HEIGHTS, VIC 3023 🕮 4

Sale Price

\*\$590,000

Sale Date: 25/03/2017

Distance from Property: 856m

15 MANNY PAUL CCT, BURNSIDE HEIGHTS, 🚊 4 🕒 2 🚓 2

Sale Price \$587,000 Sale Date: 14/10/2016

Distance from Property: 409m