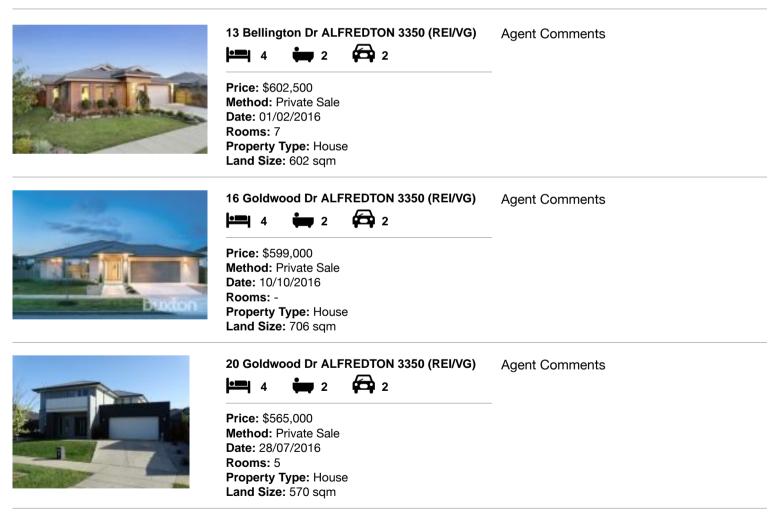

#### **Comparable property sales**

These are the three properties sold within five kilometres of the property for sale in the last 18 months that the estate agent or agent's representative considers to be most comparable to the property for sale.

| Address of comparable property  | Price     | Date of sale |
|---------------------------------|-----------|--------------|
| 13 Bellington Dr ALFREDTON 3350 | \$602,500 | 01/02/2016   |
| 16 Goldwood Dr ALFREDTON 3350   | \$599,000 | 10/10/2016   |
| 20 Goldwood Dr ALFREDTON 3350   | \$565,000 | 28/07/2016   |