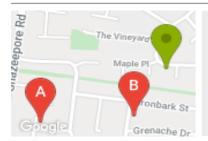

#### 10 BLACKHEATH MEWS, WAURN PONDS, VIC 🗏 3

Sale Price

\$495,000

Sale Date: 09/09/2020

Distance from Property: 451m

\$520,000

Sale Date: 24/07/2020

Distance from Property: 197m

| Address of comparable property |                                           | Price     | Date of sale |
|--------------------------------|-------------------------------------------|-----------|--------------|
|                                | 10 BLACKHEATH MEWS, WAURN PONDS, VIC 3216 | \$495,000 | 09/09/2020   |
|                                | 5 TREE ST, WAURN PONDS, VIC 3216          | \$520,000 | 24/07/2020   |