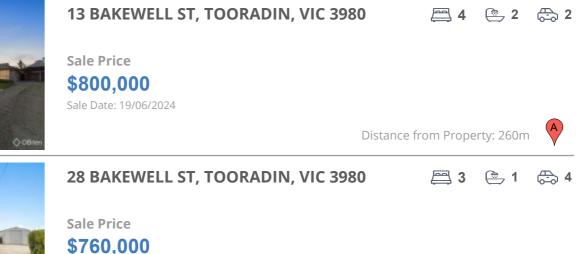

| Address of comparable property     | Price     | Date of sale |
|------------------------------------|-----------|--------------|
| 13 BAKEWELL ST, TOORADIN, VIC 3980 | \$800,000 | 19/06/2024   |
| 28 BAKEWELL ST, TOORADIN, VIC 3980 | \$760,000 | 18/06/2024   |