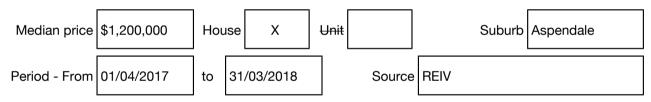

#### Median sale price

## hockingstuart

Garry Donovan 0419 588 660 gdonovan@hockingstuart.com.au

Rooms: Property Type: House Agent Comments Indicative Selling Price \$3,200,000 - \$3,400,000 Median House Price Year ending March 2018: \$1,200,000